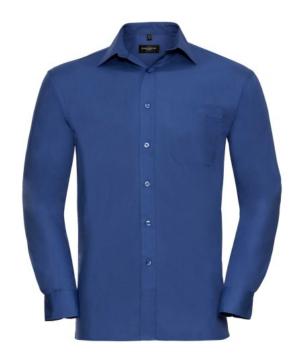

### MEN'S LS COT PLN SHIRT

## **Specification**

RUSSELL men's long sleeve shirt PURE COTTON POPLIN. Elegant and very durable shirt with the comfort of pure cotton. Classic collar without buttons, one button on cuff, pocket on the right. 100% Popoplim cotton, 120/125 g / m2. Laundry at 40 degrees. EASY CARE - dries quickly, easily ironed 18 / 45/80