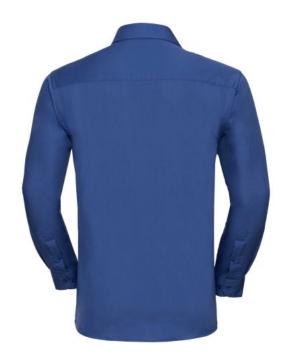

## **Specification**

RUSSELL men's long sleeve shirt PURE COTTON POPLIN. Elegant and very durable shirt with the comfort of pure cotton. Classic collar without buttons, one button on cuff, pocket on the right. 100% Popoplim cotton, 120/125 g / m2. Laundry at 40 degrees. EASY CARE - dries quickly, easily ironed 18 / 45/80