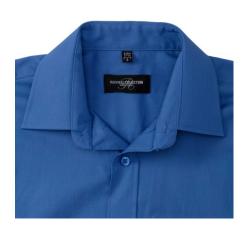

## **Specification**

RUSSELL men's long sleeve shirt PURE COTTON POPLIN. Elegant and very durable shirt with the comfort of pure cotton. Classic collar without buttons, one button on cuff, pocket on the right. 100% Popoplim cotton, 120/125 g / m2. Laundry at 40 degrees. EASY CARE - dries quickly, easily ironed 18 / 45/80