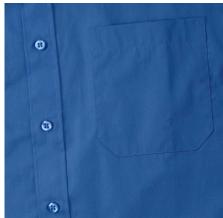

## **Specification**

RUSSELL men's long sleeve shirt PURE COTTON POPLIN. Elegant and very durable shirt with the comfort of pure cotton. Classic collar without buttons, one button on cuff, pocket on the right. 100% Popoplim cotton, 120/125 g / m2. Laundry at 40 degrees. EASY CARE - dries quickly, easily ironed 18 / 45/80